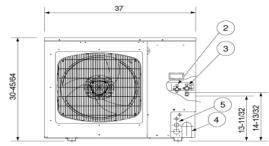

# **>>>> Dimensions**

(in.)

1-1/4"

**Drain Connection Size** 

| Refrigerant              |                                                                              |                         | R410A                      |  |
|--------------------------|------------------------------------------------------------------------------|-------------------------|----------------------------|--|
| Lbs R410a (outdoor u     | (outdoor unit) 4.19                                                          |                         |                            |  |
| Control                  | Electric Expansion Valve                                                     |                         |                            |  |
| Connection               |                                                                              | Flare                   |                            |  |
| Line Length, Max (ft.)   |                                                                              |                         | 165                        |  |
| Lift Difference, Max (ft | .) 50 (c                                                                     | outdoor low             | ver), 100 (outdoor higher) |  |
| Line Size                | (in                                                                          | . O.D. Disch            | narge) 3/8"                |  |
| Line Size                | (i                                                                           | (in. O.D. Suction) 5/8" |                            |  |
| Dimensions               | (in.                                                                         | ١                       | H x W x D                  |  |
| Indoor Unit              |                                                                              |                         |                            |  |
|                          | (Uncrated)                                                                   |                         | 63/64 x 44-7/8 x 8-31/32   |  |
| Outdoor Unit             | (Crated) 15-11/32 x 47-27/32 x 11-17/32<br>(Uncrated) 30-23/32 x 37 x 13-3/8 |                         | 30-23/32 x 37 x 13-3/8     |  |
| outdoor onit             | (Crated)                                                                     | 2/ 21                   | /32 x 39-31/32 x 16-3/32   |  |
|                          | (Grateu)                                                                     | 34-31/                  | JZ X JJ-J1/JZ X 10-J/JZ    |  |
| Weight                   | 1                                                                            | ndoor                   | Outdoor                    |  |
| Net                      | (lbs.)                                                                       | 40                      | 128                        |  |
| Shipping                 | (lbs.)                                                                       | 44                      | 148                        |  |
|                          |                                                                              |                         |                            |  |
|                          |                                                                              | Indoor                  | Outdoor                    |  |
| Shipping Volume          | (cu.ft.)                                                                     | 4.9                     | 13.0                       |  |
| Performance Data @       | ARI Standa                                                                   | rd Conditio             | ons (230/208V)             |  |
| Cooling                  |                                                                              |                         |                            |  |
| Total Capacity           |                                                                              | (BTU/H)                 | 25,200 (9,500-25,200)      |  |
| Sensible Capacity        |                                                                              | (BTU/H)                 | 14,790                     |  |
| Latent Capacity          |                                                                              | (BTU/H)                 | 10,410                     |  |
| SEER                     |                                                                              |                         | 14.9                       |  |
| Dehumidification         |                                                                              | (Pints/H)               | 8.1                        |  |
| Amps                     |                                                                              | (A)                     | 15.3/16.9                  |  |
| Power Inputs             |                                                                              | (VV)                    | 2,840/2,840                |  |
| Outdoor Sound Rating     | (d                                                                           | B-A)                    | 49                         |  |
|                          |                                                                              |                         |                            |  |

Refrigerant liquid line (3/8") Flare connection
Refrigerant gas line (5/8") Flare connection
Drain hose OD 1-3/128

Dimension: inch

1234 Hole for anchor bolt (4-R6.5) / Anchor bolt: M10 Refrigerant tube joint (4–46.5) / Anchor bolt: M10 Refrigerant tube joint (liquid line tube) • Flare connection 3/8 in (9.52 mm) Refrigerant tube joint (gas line tube) • Flare connection 5/8 in (15.88 mm) Refrigerant tubing inlet (knock-out hole) Power supply inlet (knock-out hole \overlag8, \overlag92, \overlag919, \overlag916 mm) 5